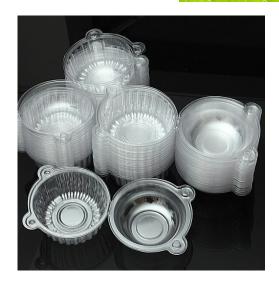

"Commit to the Lord whatever you do, and your plans will succeed."

Proverbs 16:3

The Interfaith Food Pantry is in desperate need of <u>clean</u> CLEAR PLASTIC CONTAINERS for use in packaging baked goods to be distributed to their clients. These are often the clamshell-type (hinged on one-side) of varying sizes most often found in the bakery departments of grocery stores.

Clear leftover or storage containers would be suitable, as well.

No jars or non-see through containers, please. Containers can be dropped off at the Church Office or during the food drive. Thank You!