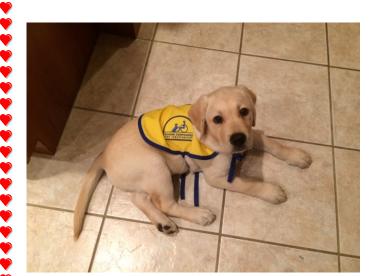

Volume 33

Meet Bogo (Buy One Get One)

D 🗩 🕯

Bogo was donated by Publix, to be Barb McSherry's new Service Dog.

Barb McSherry is thrilled to have him as her new Service Dog. She wanted you to know how much she loves him. She thinks he is wonderful and wants to thank everybody for their prayers, that they were answered. Also, that it is important for their Bond and Working Life that Bogo is not called or talked to for a while because they are just getting to know each other. She will let everyone know when it is OK to interact with him.