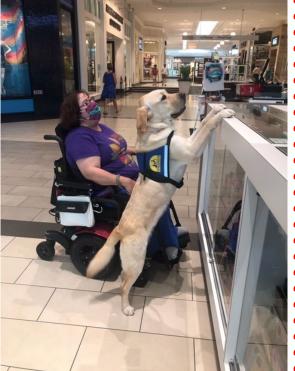

Volume 33

Meet Bogo (Buy One Get One)

D 🗩 🕯

Bogo was donated by Publix, to be Barb McSherry's new Service Dog.

Barb McSherry is thrilled to have him as her new Service Dog. She wanted you to know how much she loves him. She thinks he is wonderful and wants to thank everybody for their prayers, that they were answered. Also, that it is important for their Bond and Working Life that Bogo is not called or talked to for a while because they are just getting to know each other. She will let everyone know when it is OK to interact with him.

Thank you for your understanding and kindness.

• • •

Any dog trained to perform tasks for an individual with a disability.

Medically prescribed animals providing therapeutic benefit through dedicated companionship.