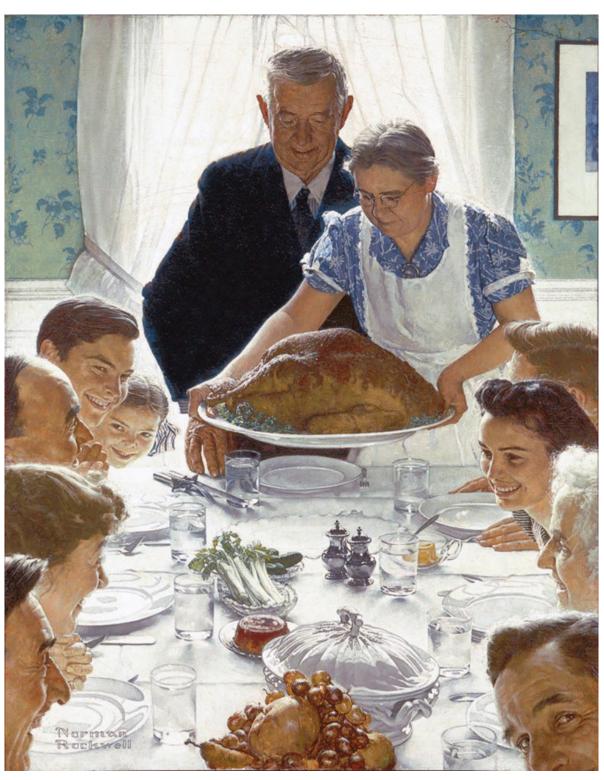

**Freedom from Want, also known as The Thanksgiving Picture or I'll Be Home for Christmas**, is the third of the Four Freedoms series of four oil paintings by American artist Norman Rockwell. The works were inspired by United States President Franklin D. Roosevelt's 1941 State of the Union Address, known as Four Freedoms.

The painting was created in November 1942 and published in the March 6, 1943 issue of The Saturday Evening Post. All of the people in the picture were friends and family of Rockwell in Arlington, Vermont, who were photographed individually and painted into the scene. The work depicts a group of people gathered around a dinner table for a holiday meal. Having been partially created on Thanksgiving Day to depict the celebration, it has become an iconic representation for Americans of the Thanksgiving holiday and family holiday gatherings in general.