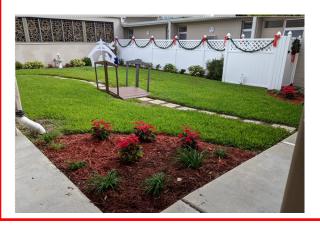

It was in the bulletin.

Garden Angels and some other volunteers have been hard at work removing fallen limbs and debris from the recent storm; creating/maintaining beautiful landscaping; weekly mowing, trimming, weeding, adding flowers to Prayer Garden; planting Poinsettias and decorating the campus for Christmas despite the Corona Virus. Be sure to walk around our beautiful campus and note the names of the Garden Angels and thank them for all their work. These angels have truly transformed our gardens and landscape. If you would like to become a Garden Angel there are still some large and small areas that need adopting. If you enjoy yard work, but don't want to commit to being a full- or part-time Garden Angel, you are welcome to still work anywhere at anytime on campus.