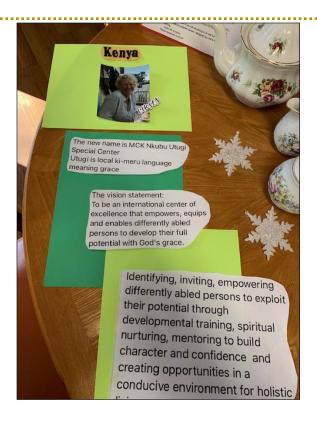

### A 2020 UMW Highlight

In 2020, one of the few programs that brought joy to our congregation was the Christmas Tea with Deb Ralph, our missionary in Kenya. Deb shared the challenges of her past year in Meru, Kenya, especially with the COVID-19 pandemic.

The Special Education Center is progressing.

Your continued support is needed and truly appreciate as we makes disciples.

Look forward to new mission programs and studies in 2021. Don't forget our Reading Program books to borrow and be transformed.