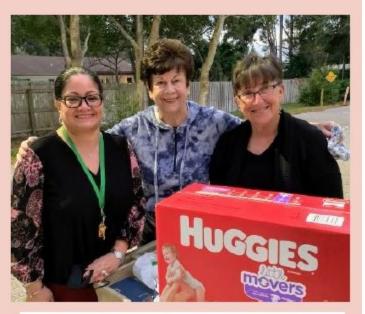

# Of Pinellas County Because every baby deserves the basics

at Oakhurst United Methodist Church

Jan/Feb 2021

Happy New Year from your Baby Basics team. We are starting the new year with 21 babies we are supplying free monthly diapers for. But we cannot continue to do this without your support. Please mail any donations, payable to OUMC, to the church and mark for Baby Basics. We truly appreciate your help.

We have changed our pickup procedure to a drive by pickup so parents don't have to get out of their car with their babies sometimes asleep in the backseat. Just like you're at Chick-fil-a!

We don't get to see the babies as well but in these times this is the way to go. We certainly want to keep everyone safe.