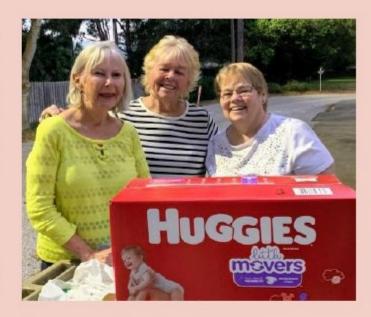

# Of Pinellas County Because every baby deserves the basics

at Oakhurst United Methodist Church

Jan/Feb 2021

Happy New Year from your Baby Basics team. We are starting the new year with 21 babies we are supplying free monthly diapers for. But we cannot continue to do this without your support. Please mail any donations, payable to OUMC, to the church and mark for Baby Basics. We truly appreciate your help.

We have changed our pickup procedure to a drive by pickup so parents don't have to get out of their car with their babies sometimes asleep in the backseat. Just like you're at Chick-fil-a!

We don't get to see the babies as well but in these times this is the way to go. We certainly want to keep everyone safe.

We are so blessed to have this wonderful team working together.