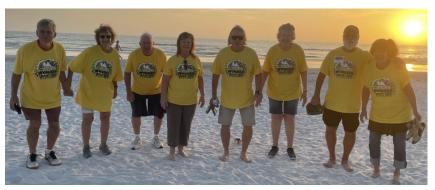

Ray/Lin

Strickland Johnson

**Gwendolyn Mayfield** 

As of today, the walk-run has raised \$96,494.67 in donations and still more funds are coming in!