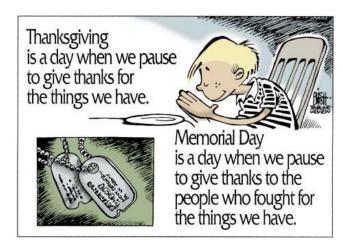

#### A Memorial Day Prayer

By Tamsen Butler

There's no comfort in battle,
No joy in the field.
Though exhausted and rattled,
Did they know their fate was sealed?

Did they know the end would come?
Were they scared or were they strong?
Were they willing to do it all for freedom?
Did they mutter, "No, this is wrong"?

No, they grasped the flag; They ran forth with no fear. Their bravery did not lag; They held their faith near.

The Lord gave them strength And held them close in His arms. They were willing to go the length To rage forth despite alarms.

Did they know it was the end?
Did they know their battle was lost?
They knew what they were willing to spend
And what would be the cost.

Thank You, Lord, for hearts that are brave, For sacrificial love and those who serve. We appreciate everything they gave And their unshakeable nerve.