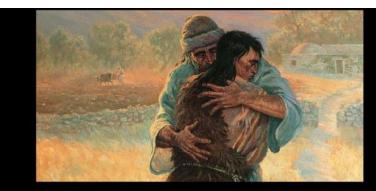

### **Luke 15:24 (NIV)**

"For this son of mine was dead and is alive again; he was lost and is found.' So they began to celebrate".