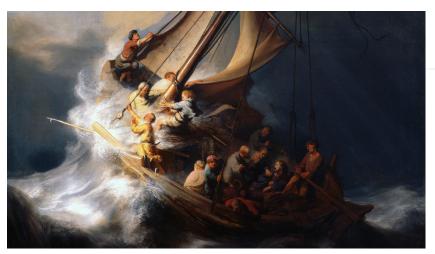

# The Storm on the Sea of Galilee

Painting by Rembrandt

The Storm on the Sea of Galilee is a 1633 oil-oncanvas painting by the Dutch Golden Age painter Rembrandt van Rijn. It was previously in the Isabella Stewart Gardner Museum in Boston but was stolen in 1990 and remains missing. Wikipedia

Artist: Rembrandt

Value: \$100 million wionews.com

Location: Isabella Stewart Gardner Museum (until

1990)