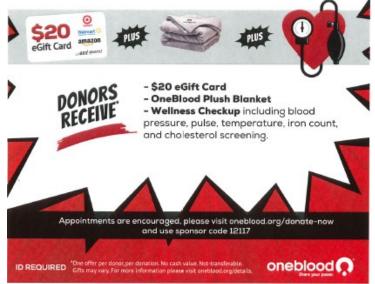

|                 |
| I and the second |                 |
| T. Control of the Con |                 |









## Decorating the Sanctuary for Christmas

Join Us... Tuesday, November 22 at 10:00 a.m.

to decorate the Oakhurst UMC Sanctuary for Christmas.

Your assistance is greatly apprecaited. Thank You.

Contact the Church Office if you would like to help or click on the link below to register.



Oakhurst United Methodist Church

November/December 2022

Our thankfulness each month is getting to see the babies and how they are growing with our help of free diapers and wipes. We feel we are helping to keep them healthy by keeping them dry. And the parents are very thankful as well.



## Save the Date!

March 9th will be our Baby Basics Luncheon at The Bayou Club. Info to follow.

The saying "I am too blessed to be stressed" has never been more true. So take another cookie, sip your hot chocol