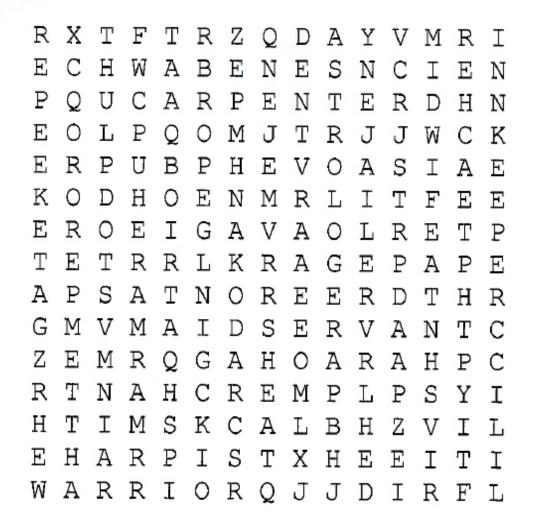

## WEEKLY PUZZLE

# **Occupations in the Bible**

| ASTROLOGER  | BLACKSMITH | CARPENTER | CHARIOTEER |
|-------------|------------|-----------|------------|
| CUPBEARER   | EMPEROR    | ENGRAVER  | FARMER     |
| GATEKEEPER  | HARPIST    | INNKEEPER | JAILER     |
| MAIDSERVANT | MERCHANT   | MIDWIFE   | PHARAOH    |
| PHILOSOPHER | POET       | TEACHER   | WARRIOR    |