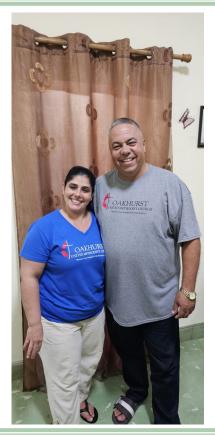

A great big thank you to our Oakhurst family! We were able to bring 500 pounds of supplies to Cuba. We brought much needed OTC medications! The sewing team sent diapers and sanitary items. The 4 dentists of the church received enough materials to fill over 200 cavities.

What a blessing for our Sister Church of Colon! Thank You Again. Missions at Oakhurst UMC

The four dentists from our sister church.

Pastor Omar and Pastora Marilyn

**OTC** Medications

IGLESIA METODISTA, Methodist Church of Colon