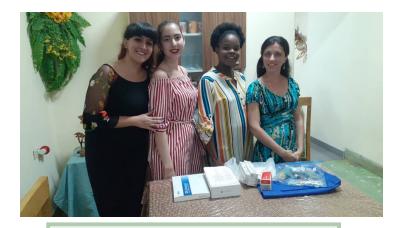

A great big thank you to our Oakhurst family! We were able to bring 500 pounds of supplies to Cuba. We brought much needed OTC medications! The sewing team sent diapers and sanitary items. The 4 dentists of the church received enough materials to fill over 200 cavities.

What a blessing for our Sister Church of Colon! Thank You Again. Missions at Oakhurst UMC

The four dentists from our sister church.

Pastor Omar and Pastora Marilyn

**OTC** Medications

IGLESIA METODISTA, Methodist Church of Colon