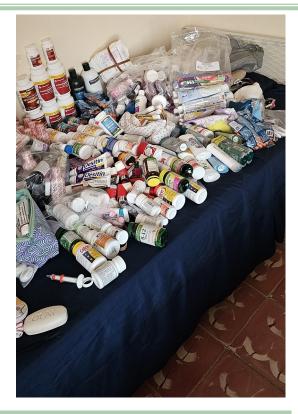

A great big thank you to our Oakhurst family! We were able to bring 500 pounds of supplies to Cuba. We brought much needed OTC medications! The sewing team sent diapers and sanitary items. The 4 dentists of the church received enough materials to fill over 200 cavities.

What a blessing for our Sister Church of Colon! Thank You Again. Missions at Oakhurst UMC

The four dentists from our sister church.

Pastor Omar and Pastora Marilyn

**OTC** Medications

IGLESIA METODISTA, Methodist Church of Colon